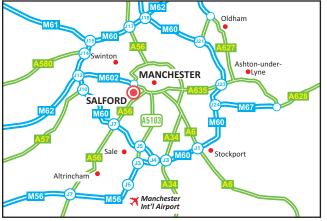

# Parking P

- Parking spaces are available on site.
- Additional parking is located at Waterfront Quays M50 3XW.

• Manchester Airport is a 20 minute drive away.