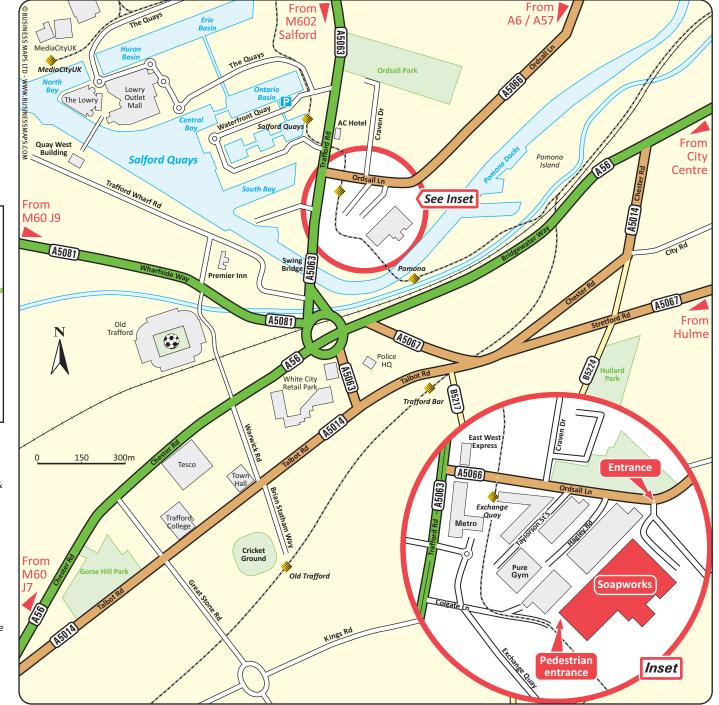

# CGI

Manchester Salford Quays Soapworks Colgate Lane Salford Quays Manchester M5 3LZ Telephone +44 (0)845 070 7765 E: info.eu@cgi.com/uk cgi.com/uk

#### From M60 J7

- Leave the M60 at junction 7 (signed Altrincham, Stretford & A56).
- Join the A56 (Chester Road) towards Manchester.
- Continue on the A56 until the White City Circle junction.
- Turn left onto the A5063 (signed Salford, Trafford Park & A5063).
- Continue straight on at the next set of lights (signed Salford, A5063 & M602 (M62)).
- Continue straight on at the next set of lights and continue over the Swing Bridge onto Trafford Road (A5063).
- Turn right onto Ordsall Lane (A5066). Pass over the tram tracks and The Soapworks building is located on the right hand side (see inset),

### By Metrolink 🚸

- Exchange Quay is the nearest Metrolink stop and a short walk to our office building
- The stop is on the Eccles Line. Trams run to and from the city centre.

## By Train 😌

• From Manchester Piccadilly station catch the metrolink tram to Exchange Quay, which is on the Eccles Line. Journey time is 10 minutes

# Parking P

- Parking spaces are available on site.
- Additional parking is located at Waterfront Quays M50 3XW.

• Manchester Airport is a 20 minute drive away.