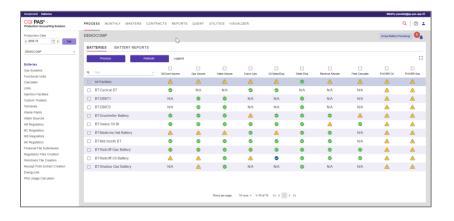

#### Intuitive Workflow Saves Time

By clearly indicating what processes are required next with status icons and simple and efficient screen navigation.

#### Comprehensive Reporting with rapid Regulatory Updates

Provides industry- leading compliance certainty as government requirements evolve. Comprehensive reporting is available for partners, government regulators, and audit purposes – in PDF, CSV, XML and HTML formats.