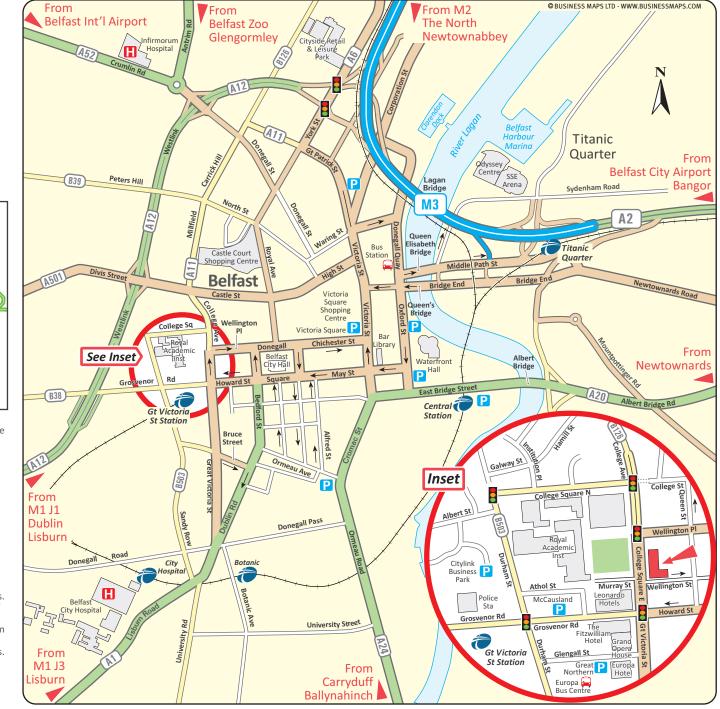

Belfast – The Kelvin Suite 202 17-25 College Square East Belfast BT1 6DE Telephone +44 (0)20 7637 9111 E: Info.eu@cgi.com cgi.com/UK

Office Location

- Our office is easily accesible from all major transport hubs in the centre of Belfast, only minutes away from both the M1 and M2 motorways.
   Parking
- Great Northern Car Park (3 min walk).
- McCausland Car Park (4 min walk).
- City Link Business Park (7 min walk).
- Victoria Square Car Park (10 min walk). Airport
- The city has two airports: Belfast International Airport & George Best Belfast City Airport.
- **Belfast City Airport** is located 3 miles (5 km) from Belfast City Centre. • Translink Metro route 600 is the Belfast City Airlink service, from the
- Transmik Metro Fouce 800 is the Benast City Ammik service, from the terminal to the Belfast Europa Buscentre adjacent to the Europa Hotel and Belfast Great Victoria Street railway station.
- Buses run up to every 20 minutes throughout the day.
- A single journey is £2.50 and journey time is approximately 15 minutes.
  Belfast International Airport is located 13 miles (21 km) northwest of Belfast Belfast City Centre.
- Translink operates a number 300 express bus service to the airport from their Europa Buscentre, in the centre of Belfast.
- A single journey is £8 and the journey time is approximately 30 minutes.
- A taxi to the office cost approx £25 per single journey. Train
- Great Victoria Street is the nearest railway station and is a short walk from out office.