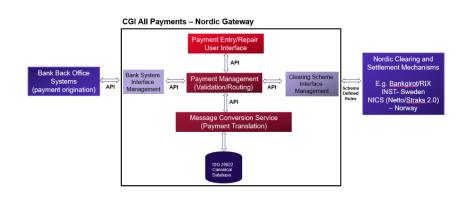

CGI's All Payments Nordic Gateway solution already supports bank connections and orchestrated message flows to various Nordic ISO 20022 clearing and settlement mechanisms (including Norway Sweden and Denmark, and SEPA for Finland). Interfacing the banks back-office systems, including compliance systems, the gateway solution manages the flow of scheme messages, as well as providing message translation services.

### Nordic Gateway – Sweden

CGI All Payments Nordic Gateway solution is a modern, ISO 20022 native technology platform, enabling your bank to quickly connect into multiple payment infrastructures. This approach will insulate your existing back-office payment systems from changes to clearing and settlement formats. The Nordic Gateway is deployable on premise, in public or private cloud or can be delivered as a service.

### **Functional Architecture**

CGI's Nordic Gateway solution has a modern microservices based architecture and utilizes cloud agnostic technologies to enable easy deployment on your cloud provider of choice. Multi-cloud as-a-service deployment is also available providing the highest levels of operational resilience.

CGI's Nordic Gateway is underpinned by a highly modern, scalable and resilient architecture, leveraging API led microservices, a datastore, inmemory processing, and powerful search technologies.